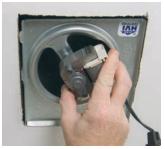

# Freshen up any bathroom in just 10 minutes.

The QK60 QuicKit™ installs in just a few easy steps.

Remove old grille, unplug and remove motor.

Snap in new motor to housing.

Plug motor into existing receptacle.