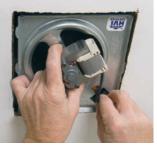

# Freshen up any bathroom in just 10 minutes.

The QK60 QuicKit™ installs in just a few easy steps.

Remove old grille, unplug and remove motor.

Snap in new motor to housing.

Plug motor into existing receptacle.

Attach grille springs to fan and push grille up against the ceiling.