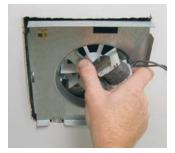

# Freshen up any bathroom in just 10 minutes.

The QK60 QuicKit™ installs in just a few easy steps.

Remove old grille, unplug and remove motor.

Snap in new motor to housing.

Plug motor into existing receptacle.