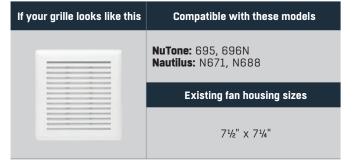

|     |       |
|---------------------|---------------------|-------|------|-----|-------|
| Model               | Description         | Volts | Amps | CFM | Sones |
| QK60                | 4-piece master pack | 120   | 1.2  | 60  | 2.5   |
| QK60S               | Single pack         | 120   | 1.2  | 60  | 2.5   |

## Compatible with these Broan fan models:

| If your grille looks like this | Compatible with these models     |  |  |
|--------------------------------|----------------------------------|--|--|
|                                | <b>Broan:</b> 670, 671, 688, 689 |  |  |
|                                | Existing fan housing sizes       |  |  |
|                                | 7½" x 7¼"                        |  |  |

## Compatible with these NuTone and Nautilus fan models: