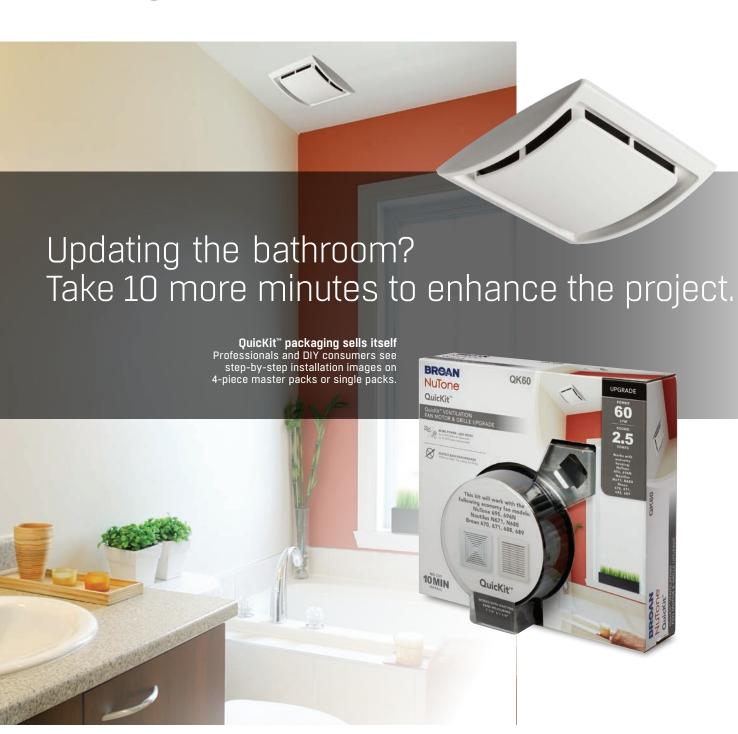

# Presenting the Broan<sup>®</sup> QK60 QuicKit<sup>™</sup> Exhaust Upgrade.

There are around 70 million Broan and NuTone fans in homes that are ready for a 10-minute motor and grille upgrade. All that is needed to make that upgrade is a screwdriver. What's more, our new motor technology reduces sound levels from 6.0 to 2.5 Sones, depending on the original motor, and boosts air movement from 50 to 60 CFM without any electrical or ducting connections to worry about. The QK60 QuicKit™ upgrade is the fastest way to add a fresh look and increase ventilation in the bathroom.

# QuicKit at a glance

- 10" x 10-1/8" bright white grille blends with any décor
- CLEANCOVER™ grille stays cleaner longer with fewer vent slots
- Hides existing dry wall cuts—no cutting required.
- Tool-less spring-mount grille
- Simple plug-in, permanently lubricated motor
- · Quiet blower wheel
- Corrosion-resistant, galvanized motor plate