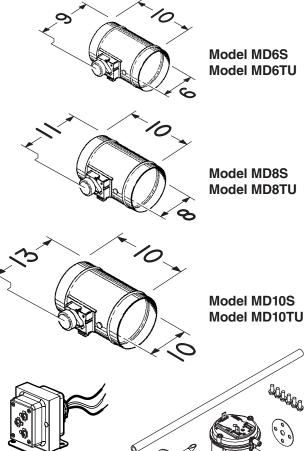

For use with any Broan or Best hood operating over 400 CFM.

Model MD6TU (for 6" round duct) Model MD8TU (for 8" round duct) Model MD10TU (for 10" round duct)

- Meets IRC Code M1503.4
- 24 Volt, 60 Hz AC motor
- Normally closed damper
- Automatically opens when exhaust fans are activated
- Foam seals minimize air leakage
- 24 gauge galvanized steel construction
- Damper adjustment screw for balancing adjustments
- Use with Fresh Air Inlet Model 641FA for 6" dampers, Fresh Air Inlet Model 643FA for 8" dampers or Fresh Air Inlet Model 610FA for 10" dampers (sold separately)
- Includes 24 Volt 20VA transformer
- Includes pressure switch kit

## Model MD6S (Slave Damper for 6" round duct) Model MD8S (Slave Damper for 8" round duct) Model MD10S (Slave Damper for 10" round duct)

- Normally closed damper
- Can be ganged together with any Broan Automatic make-up damper when additional controlled fresh air inlets/dampers are required to meet make-up air code requirements.
- For use with all Broan Automatic make-up air systems (MD6TU, MD8TU, MD10TU, SMD6, SMD8, MD6T/6TR, MD8T/8TR, MD10T).

Transformer Included with MD6TU, MD8TU & MD10TU

Pressure Switch Kit Included with MD6TU, MD8TU & MD10TU