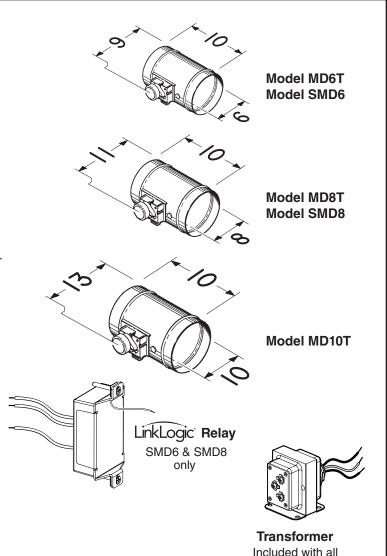

## AUTOMATIC MAKE-UP AIR DAMPER

Broan's Automatic Make-up Air Damper provides interlocked damper operation so outside air is only allowed to enter the house when a connected fan or hood is operating.

Model MD6T (for 6" round duct) Model MD8T (for 8" round duct) Model MD10T (for 10" round duct)

- 24 Volt, 60 Hz AC motor
- Normally closed damper
- Automatically opens when exhaust fans are activated
- Foam seals minimize air leakage
- 24 gauge galvanized steel construction
- Damper adjustment screw for balancing adjustments
- Compatible with select Broan and BEST range hoods
- Use with Fresh Air Inlet Model 641FA for 6" dampers, Fresh Air Inlet Model 643FA for 8" dampers or Fresh Air Inlet Model 610FA for 10" dampers (sold separately)
- Includes 24 Volt 20VA transformer

## Model SMD6 (for 6" round duct) Model SMD8 (for 8" round duct)

- Same features as Model MD6T and Model MD8T except includes LinkLogic relay
- Compatible with Broan fans and BEST range hoods equipped with LinkLogic devices
- Requires no special wiring to range hoods or fan enabled with LinkLogic. Communicates over existing power lines
- LinkLogic relay fits single-gang box

models