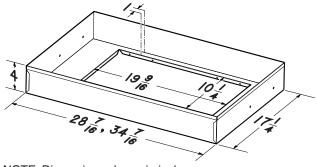

#### Models LB30, LB36, LB30SS & LB36SS

The "B" or Box liner is designed to fit into 18" deep wood hood or cabinet bottoms.

NOTE: Dimensions shown in inches.