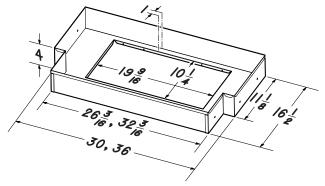

#### Models LT30 & LT36

The "T" or liner is designed to work with wood hoods that are integrated to the adjacent 12" deep cabinets.

NOTE: Dimensions shown in inches.