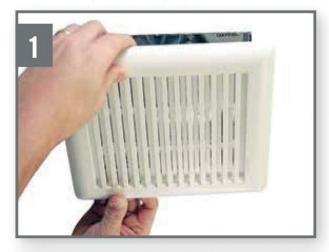

## Easy Installation Steps · Installation facile

Remove old grille and unplug motor.

Attach new grille to fan with one grille spring (nearest to fan receptacle). Plug motor into pass-thru plug. Plug pass-thru plug into fan receptacle.