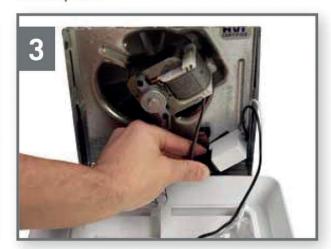

## Easy Installation Steps · Installation facile

Remove old grille and unplug motor.

Attach new grille to fan with one grille spring (nearest to fan receptacle). Plug motor into pass-thru plug. Plug pass-thru plug into fan receptacle.

Attach second grille spring to fan and push grille up against ceiling.

Turn on the unit, locate the Bluetooth device on your phone, and connect.