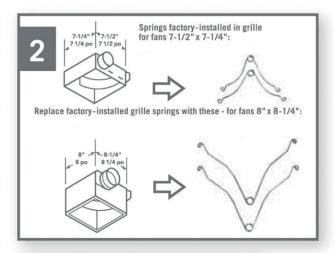

## SPECIFICATIONS:

Kit is compatible with existing fan housing dimension of 7-1/2"  $\times$  7-1/4" and 8-1/4"  $\times$  8" Grille dimension: 10-1/4"  $\times$  9-3/4"

## KIT CONTENTS:

Replacement grille with LED light, 2 sets of grille springs