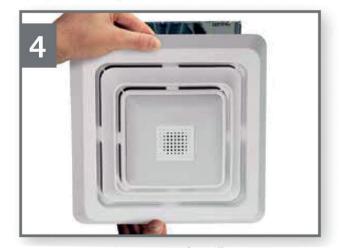

Attach second grille spring to fan and push grille up against ceiling.

Turn on the unit, locate the Bluetooth device on your phone, and connect.