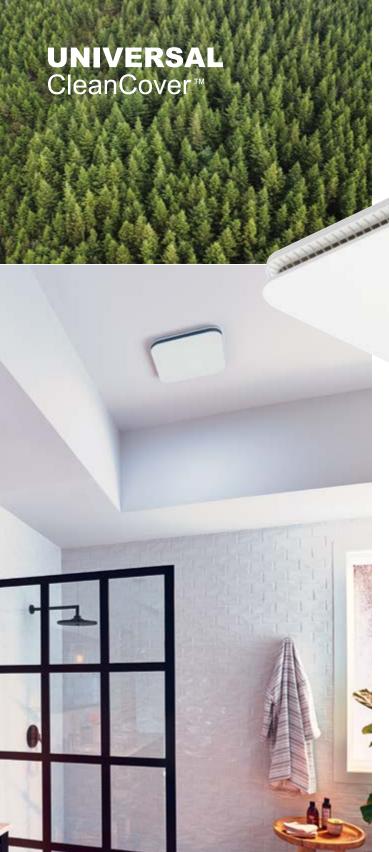

## Revitalize your bath fan with the Broan<sup>®</sup> Universal CleanCover<sup>™</sup> Upgrade.

AND SOLITION OF THE PARTY OF TH

- Fresh, stylish grille design—coordinates with popular design styles.
- **5-minute install**—easy installation with no ceiling cutting or patching required.
- Universal fit—compatible with small, medium and large size Broan® and NuTone® ventilation fans.
- **Bright white finish**—matches most white ceiling paints.
- Low profile—seamlessly blends into the ceiling.