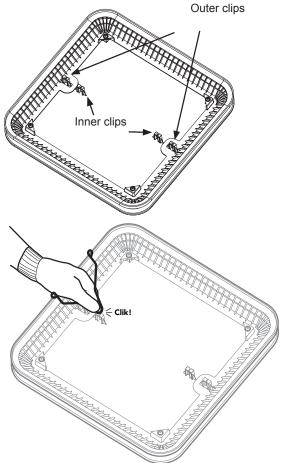

## CAUTION

Always wear safety gloves and glasses.

Choose grille springs for your fan model.

| Housing dimensions (in)                                         | Spring set to use | Grille clips to use |
|-----------------------------------------------------------------|-------------------|---------------------|
| 7 <sup>1</sup> / <sub>4</sub> x 7 <sup>1</sup> / <sub>2</sub>   | А                 | Inner / Intérieur   |
| 10 <sup>1</sup> / <sub>2</sub> x 11 <sup>3</sup> / <sub>8</sub> | А                 | Outer / Extérieur   |
| 8 x 8 <sup>1</sup> / <sub>4</sub>                               | В                 | Inner / Intérieur   |
| 9 <sup>1</sup> / <sub>4</sub> x 10                              | С                 | Outer / Extérieur   |
| 10 <sup>1</sup> / <sub>2</sub> x 11 <sup>3</sup> / <sub>8</sub> | С                 | Outer / Extérieur   |