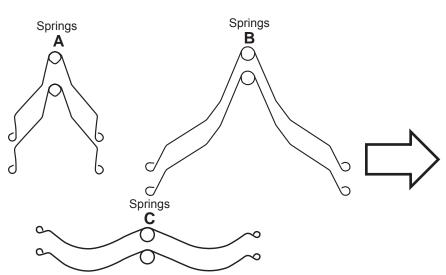

## CAUTION

Always wear safety gloves and glasses.

Choose grille springs for your fan model.

| Housing dimensions (in)                                         | Spring set to use | Grille clips to use |
|-----------------------------------------------------------------|-------------------|---------------------|
| 7 <sup>1</sup> / <sub>4</sub> x 7 <sup>1</sup> / <sub>2</sub>   | А                 | Inner / Intérieur   |
| 10 <sup>1</sup> / <sub>2</sub> x 11 <sup>3</sup> / <sub>8</sub> | А                 | Outer / Extérieur   |
| 8 x 8 <sup>1</sup> / <sub>4</sub>                               | В                 | Inner / Intérieur   |
| 9 <sup>1</sup> / <sub>4</sub> x 10                              | С                 | Outer / Extérieur   |
| 10 <sup>1</sup> / <sub>2</sub> x 11 <sup>3</sup> / <sub>8</sub> | С                 | Outer / Extérieur   |