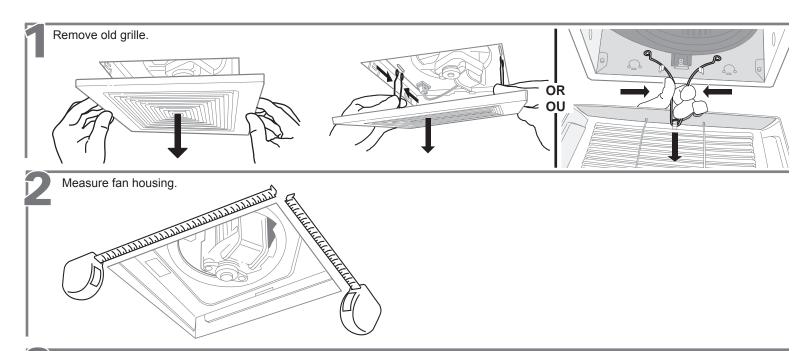

## **UNIVERSAL** CleanCover<sup>™</sup> Grille Upgrade

## 

Switch power off at service panel and lock the service disconnecting means to prevent power from being switched on accidentally.