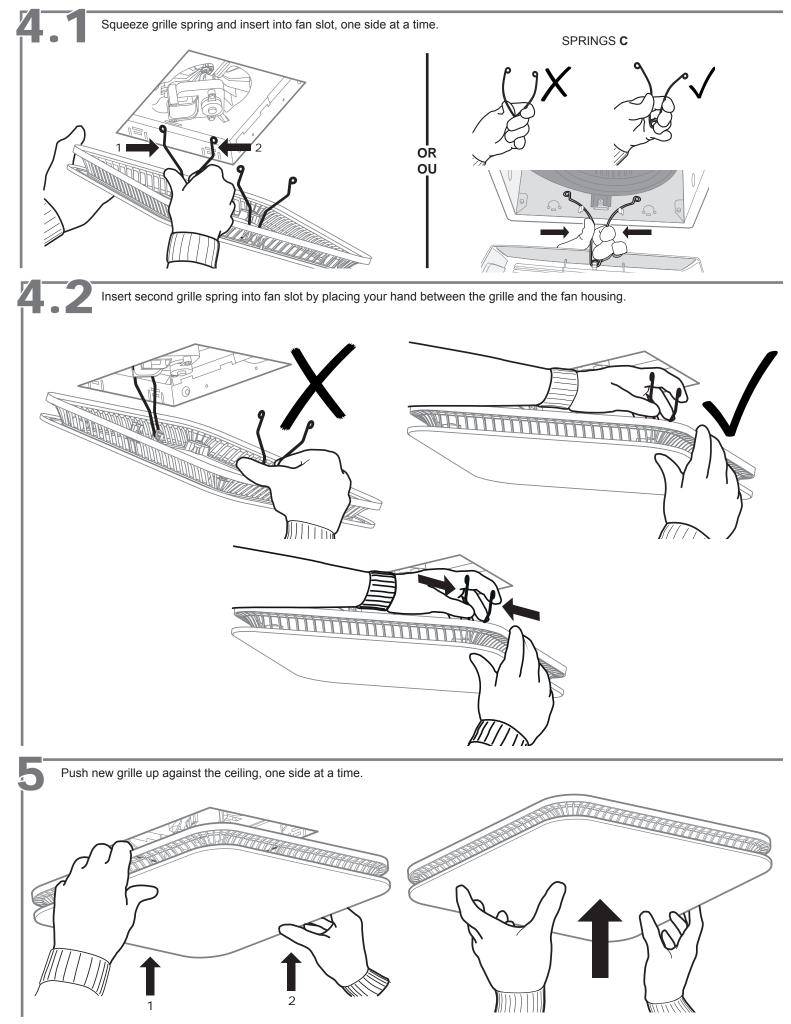

## CAUTION

Always wear safety gloves and glasses.

Choose grille springs for your fan model.

| Housing dimensions (in)                                         | Spring set to use | Grille clips to use |
|-----------------------------------------------------------------|-------------------|---------------------|
| 7 <sup>1</sup> / <sub>4</sub> x 7 <sup>1</sup> / <sub>2</sub>   | А                 | Inner / Intérieur   |
| 10 <sup>1</sup> / <sub>2</sub> x 11 <sup>3</sup> / <sub>8</sub> | А                 | Outer / Extérieur   |
| 8 x 8 <sup>1</sup> / <sub>4</sub>                               | В                 | Inner / Intérieur   |
| 9 <sup>1</sup> / <sub>4</sub> x 10                              | С                 | Outer / Extérieur   |
| 10 <sup>1</sup> / <sub>2</sub> x 11 <sup>3</sup> / <sub>8</sub> | С                 | Outer / Extérieur   |