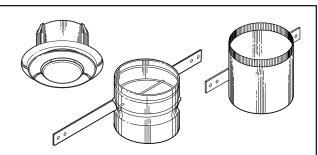

#### CVL4

- · Mounting Sleeve
- Use with CVG4 and 4" diameter rigid metal duct

#### CVL<sub>5</sub>

- · Mounting Sleeve
- Use with CVG4 and 5" diameter rigid metal duct

# CVL6

- Mounting Sleeve for Inlet Grille
- Use with CVG6 and 6" diameter rigid metal duct

## CVLD4

- Mounting Sleeve with Damper
- Use with CVG4 and 4" diameter rigid metal duct

#### CVLD6

- Mounting Sleeve with Damper
- Use with CVG6 and 6" diameter rigid metal duct