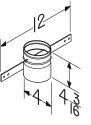

## CVLD4

- Mounting Sleeve with Damper
- Use with CVG4 and 4" diameter rigid metal duct