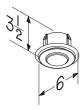

#### CVG6

- Inlet Grille for In-Line Ventilators
- · Adjustable air flow
- Fits 6" diameter rigid metal duct