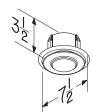

## CVG4

- Inlet Grille for In-Line Ventilators
- · Adjustable air flow
- Fits 4" diameter rigid metal duct