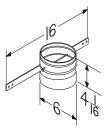

#### CVLD6

- Mounting Sleeve with Damper
- Use with CVG6 and 6" diameter rigid metal duct