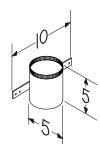

#### CVL<sub>5</sub>

- · Mounting Sleeve
- Use with CVG4 and 5" diameter rigid metal duct