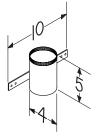

#### CVL4

- · Mounting Sleeve
- Use with CVG4 and 4" diameter rigid metal duct

#### CVL<sub>5</sub>

- · Mounting Sleeve
- Use with CVG4 and 5" diameter rigid metal duct