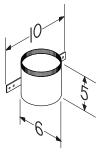

# CVL6

- Mounting Sleeve for Inlet Grille
- Use with CVG6 and 6" diameter rigid metal duct