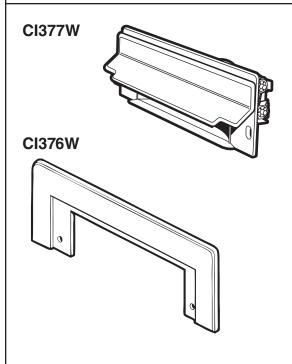

## CANSWEEP® SWEEP INLET VALVE AND TRIM PLATE FOR CENTRAL VACUUM SYSTEM MODELS CI377W AND CI376W

## FEATURES

- · Full length door for easy open and close
- · Modern design with textured white finish
- Maximum airflow for effective cleaning and zero loss of suction
- Durable Neoprene seal
- · Horizontal rear outlet for easy installation
- · Automatic operation for use with a central vacuum system
- Matching optional CI376W trim plate available for retrofit installations