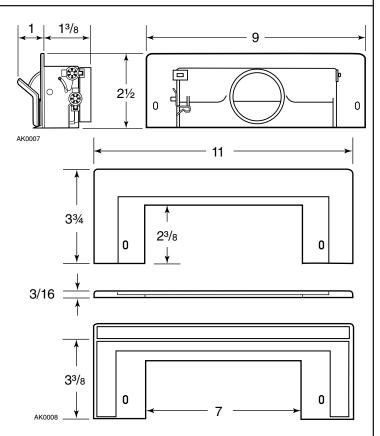

NOTE: Dimensions shown in inches.

|                           | CI377W       | CI376W          |
|---------------------------|--------------|-----------------|
| Standard Pack<br>Quantity | 1            | 1               |
| Carton Size (in.)         | 9.25 x 3 x 3 | 11.5 x 5 x 0.25 |
| Carton Weight (lb)        | .35          | .07             |