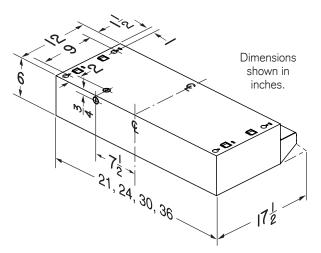

The BUEZ1 non-ducted hood makes filtration of airborne cooking contaminants easy.

| SIZE   | WHITE ON WHITE | BLACK     | BISCUIT   | STAINLESS STEEL | NON-DUCT FILTER<br>(replacement) |
|--------|----------------|-----------|-----------|-----------------|----------------------------------|
| 21-in. | BUEZ121WW      |           |           |                 | 41F                              |
| 24-in. | BUEZ124WW      |           |           |                 | 41F                              |
| 30-in. | BUEZ130WW      | BUEZ130BL | BUEZ130BT | BUEZ130SS       | 41F                              |
| 36-in. | BUEZ136WW      |           |           |                 | 41F                              |

| FEATURES                                        |                                                                          |  |  |  |  |
|-------------------------------------------------|--------------------------------------------------------------------------|--|--|--|--|
| Control type                                    | 2-speed Rocker                                                           |  |  |  |  |
| Lighting                                        | 1-level Rocker<br>1- 75W, A19 incandescent bulb<br>(purchase separately) |  |  |  |  |
| Fan Blade & Light Lens                          | Polymeric                                                                |  |  |  |  |
| Non-Duct Filter                                 | 1 - 8-3/4" x 10-1/2"<br>(41F included)                                   |  |  |  |  |
| Installation Hardware                           | EZ1 brackets                                                             |  |  |  |  |
| Heat Sentry                                     | no                                                                       |  |  |  |  |
| Energy Star                                     | no                                                                       |  |  |  |  |
| ADA Compatible                                  | yes                                                                      |  |  |  |  |
| AC INPUT                                        |                                                                          |  |  |  |  |
| 120V, 60 Hz - 2.0 AMPS                          |                                                                          |  |  |  |  |
| OPTIONAL ACCESSORIES                            |                                                                          |  |  |  |  |
| Electrical Cord Kit                             | HCK44                                                                    |  |  |  |  |
| Wall Mount Brackets                             | 35                                                                       |  |  |  |  |
|                                                 |                                                                          |  |  |  |  |
| 18-in. to 24-in. from cooktop to bottom of hood |                                                                          |  |  |  |  |
|                                                 |                                                                          |  |  |  |  |
| 1-year                                          |                                                                          |  |  |  |  |
|                                                 |                                                                          |  |  |  |  |
| FOR INDOOR USE ONLY                             |                                                                          |  |  |  |  |