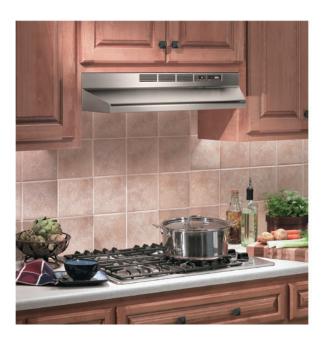

The BUEZ1 non-ducted hood makes filtration of airborne cooking contaminants easy.

| SIZE   | WHITE ON WHITE | BLACK     | BISCUIT   | STAINLESS STEEL | NON-DUCT FILTER<br>(replacement) |
|--------|----------------|-----------|-----------|-----------------|----------------------------------|
| 21-in. | BUEZ121WW      |           |           |                 | 41F                              |
| 24-in. | BUEZ124WW      |           |           |                 | 41F                              |
| 30-in. | BUEZ130WW      | BUEZ130BL | BUEZ130BT | BUEZ130SS       | 41F                              |
| 36-in. | BUEZ136WW      |           |           |                 | 41F                              |

**BUEZ1 SERIES** 

99046089A