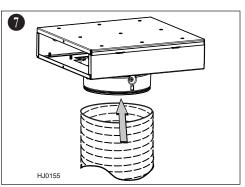

Continue on next page.

- 8 Remove protective plastic film covering the lower flue only.
- NOTE: Do not use the upper decorative flue included with the hood.
- Peel off the plastic film covering both top corners of the upper decorative flue (included with the non-duct kit).  $\frac{1}{2} \int_{-\infty}^{\infty} \frac{1}{2} \left( \frac{1}{2} \int_{-\infty}^{\infty} \frac{1}{2} \left( \frac{1}{2}$
- Position the lower flue rear notches down (the ones with the 45° angle). Gently slide upper flue inside lower flue, louvers end up.
- Ocarefully slide in place the decorative flue base (notches end first) in the groove (shaded part in inset at right) behind the exterior wall of the top of the hood.
- Slide the upper flue up to the ceiling. The plenum must be inside the flue. Secure the upper flue to the plenum sides using 2 no. 8 x 3/8" screws (included) per side for stainless steel model or 2 no. 8 x 1/2" black screws (included) per side for black stainless model.