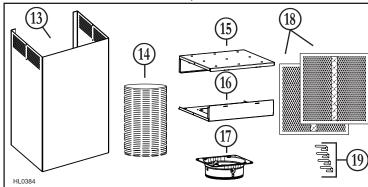

## HRKMBLS AND HRKMSS NON-DUCT KITS

| KEY No. | Part No.  | DESCRIPTION                                 | QTY. |
|---------|-----------|---------------------------------------------|------|
| 13      | SV63628   | NON-DUCT KIT UPPER DECORATIVE FLUE CHIMNEY, |      |
|         |           | STAINLESS STEEL                             | '    |
|         | SV63629   | NON-DUCT KIT UPPER DECORATIVE FLUE CHIMNEY, | 1    |
|         |           | BLACK STAINLESS STEEL                       |      |
| 14      | SV22756   | 6" ROUND METAL FLEXIBLE DUCT                | 1    |
| 15      | SV63626   | UPPER PLENUM PLATE                          | 1    |
| 16      | SV63627   | LOWER PLENUM PLATE                          | 1    |
| 17      | SV08487WD | 6" ROUND ADAPTER                            | 1    |
| 18      | SV22758   | Charcoal filter (pair) (including item 19)  | 1    |
| 19      | S99527587 | Charcoal filter clip (set of 4)             | 1    |
| * S     |           | Parts Bag:                                  |      |
|         | SV05803   | 10 NO. 8-18 x 3/8" SCREWS,                  | l    |
|         |           | 4 NO. 8 x 1/2" BLACK SCREWS,                | 1    |
|         |           | 9 NO. 8-18 x 3/4" SCREWS, 4 WASHERS,        |      |
|         |           | 9 DRYWALL ANCHORS, 6 NO. 6 x 1/2" SCREWS.   |      |

<sup>\*</sup> Not shown.