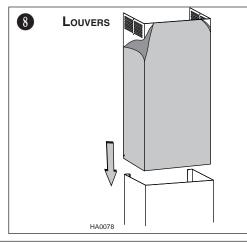

Continue on next page.

- 8 Remove protective plastic film covering the lower flue only.
- NOTE: Do not use the upper decorative flue included with the hood.
- Peel off the plastic film covering both top corners of the upper decorative flue (included with the non-duct kit).  $\frac{1}{2} \int_{-\infty}^{\infty} \frac{1}{2} \left( \frac{1}{2} \int_{-\infty}^{\infty} \frac{1}{2} \left( \frac{1}{2}$
- Position the lower flue rear notches down (the ones with the 45° angle). Gently slide upper flue inside lower flue, louvers end up.
- Ocarefully slide in place the decorative flue base (notches end first) in the groove (shaded part in inset at right) behind the exterior wall of the top of the hood.
- Slide the upper flue up to the ceiling. The plenum must be inside the flue. Secure the upper flue to the plenum sides using 2 no. 8 x 3/8" screws (included) per side for stainless steel model or 2 no. 8 x 1/2" black screws (included) per side for black stainless model.