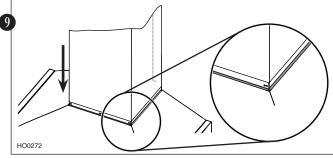

Continue on next page.

- 8 Remove protective plastic film covering the lower flue only.
- NOTE: Do not use the upper decorative flue included with the hood.
- Peel off the plastic film covering both top corners of the upper decorative flue (included with the non-duct kit).  $\frac{1}{2} \int_{-\infty}^{\infty} \frac{1}{2} \left( \frac{1}{2} \int_{-\infty}^{\infty} \frac{1}{2} \left( \frac{1}{2}$
- Position the lower flue rear notches down (the ones with the 45° angle). Gently slide upper flue inside lower flue, louvers end up.
- Ocarefully slide in place the decorative flue base (notches end first) in the groove (shaded part in inset at right) behind the exterior wall of the top of the hood.
- Slide the upper flue up to the ceiling. The plenum must be inside the flue. Secure the upper flue to the plenum sides using 2 no. 8 x 3/8" screws (included) per side for stainless steel model or 2 no. 8 x 1/2" black screws (included) per side for black stainless model.

NOTE: Ceiling not shown in illustration to ease understanding.

Remove protective plastic film covering the upper flue. Install the charcoal filters by following the instructions packed with charcoal filters. Go to step 16 in range hood installation manual to finalise the hood installation. Refer to the range hood specification label to get the charcoal filters replacement type.