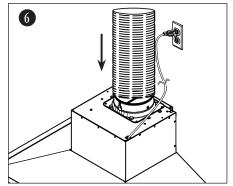

Continue on next page.

- 8 Remove protective plastic film covering the lower flue only.
- NOTE: Do not use the upper decorative flue included with the hood.
- Peel off the plastic film covering both top corners of the upper decorative flue (included with the non-duct kit).  $\frac{1}{2} \int_{-\infty}^{\infty} \frac{1}{2} \left( \frac{1}{2} \int_{-\infty}^{\infty} \frac{1}{2} \left( \frac{1}{2}$
- Position the lower flue rear notches down (the ones with the 45° angle). Gently slide upper flue inside lower flue, louvers end up.
- Ocarefully slide in place the decorative flue base (notches end first) in the groove (shaded part in inset at right) behind the exterior wall of the top of the hood.
- Slide the upper flue up to the ceiling. The plenum must be inside the flue. Secure the upper flue to the plenum sides using 2 no. 8 x 3/8" screws (included) per side for stainless steel model or 2 no. 8 x 1/2" black screws (included) per side for black stainless model.

NOTE: Ceiling not shown in illustration to ease understanding.

Remove protective plastic film covering the upper flue. Install the charcoal filters by following the instructions packed with charcoal filters. Go to step 16 in range hood installation manual to finalise the hood installation. Refer to the range hood specification label to get the charcoal filters replacement type.