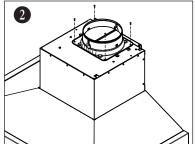

## **AWARNING**

It is recommended to wear safety glasses and gloves while performing these instructions.

- **1** Remove the knockout in order to clear vertical discharge opening.
- ② Mount the 6" round adapter/damper (included with the range hood) using 4 no. 8 x 3/8" screws (included with the range hood). Seal the adapter/damper to the hood using metal foil duct tape.