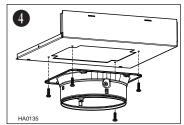

- Using 4 no. 8 x 3/8" provided screws, assemble the 6" round adapter to the lower plenum plate.
- **3** Assemble the lower plenum plate and 6" round adapter assembly to the upper plate by inserting both tabs of the top plenum plate to their corresponding slots in lower plenum plate. Secure the plenum assemby using 2 no. 8-18 x 3/8" screws (included).
- O Plug hood power cord into the outlet.
  Slide a 6" round flexible metal duct (included) over the adapter/damper on the hood. Use metal foil duct tape to seal the joint.
- Stretch the flexible metal duct up to the plenum, over the adapter. Use metal foil duct tape to seal the joint.