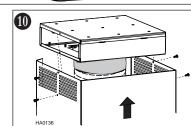

Perform steps 7 to 10 in range hood installation guide, then continue here using the non-duct kit parts.

Remove the shipping tape retaining the lower and upper plenum plates with the 6" round adapter together. Carefully align the upper plenum plate central notch with the line traced in step 8 from range hood installation manual (see inset at right) and place it flush to the ceiling. Use the plate as a template to mark the position (A) of its screws.