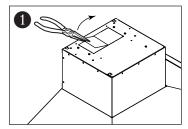

## **AWARNING**

It is recommended to wear safety glasses and gloves while performing these instructions.

- **1** Remove the knockout in order to clear vertical discharge opening.
- ② Mount the 6" round adapter/damper (included with the range hood) using 4 no. 8 x 3/8" screws (included with the range hood). Seal the adapter/damper to the hood using metal foil duct tape.