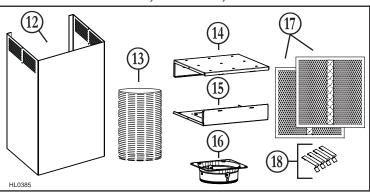

| Part No.  | DESCRIPTION                                                                            | QTY.                                                                                                                                                                                                                                                                                                                                                                                                                        |
|-----------|----------------------------------------------------------------------------------------|-----------------------------------------------------------------------------------------------------------------------------------------------------------------------------------------------------------------------------------------------------------------------------------------------------------------------------------------------------------------------------------------------------------------------------|
| SV63628   | NON-DUCT KIT UPPER DECORATIVE FLUE CHIMNEY,                                            | 4                                                                                                                                                                                                                                                                                                                                                                                                                           |
|           | STAINLESS STEEL                                                                        | _ '                                                                                                                                                                                                                                                                                                                                                                                                                         |
| SV63629   | NON-DUCT KIT UPPER DECORATIVE FLUE CHIMNEY,                                            | 4                                                                                                                                                                                                                                                                                                                                                                                                                           |
|           | BLACK STAINLESS STEEL                                                                  |                                                                                                                                                                                                                                                                                                                                                                                                                             |
| SV22756   | 6" ROUND METAL FLEXIBLE DUCT                                                           | 1                                                                                                                                                                                                                                                                                                                                                                                                                           |
| SV63626   | UPPER PLENUM PLATE                                                                     | 1                                                                                                                                                                                                                                                                                                                                                                                                                           |
| SV63627   | LOWER PLENUM PLATE                                                                     | 1                                                                                                                                                                                                                                                                                                                                                                                                                           |
| SV08487WD | 6" ROUND ADAPTER                                                                       | 1                                                                                                                                                                                                                                                                                                                                                                                                                           |
| SV22759   | CHARCOAL FILTER (PAIR)                                                                 | 1                                                                                                                                                                                                                                                                                                                                                                                                                           |
| SV22757   | CHARCOAL FILTER CLIP (SET OF 4)                                                        | 1                                                                                                                                                                                                                                                                                                                                                                                                                           |
| SV05803   | PARTS BAG:                                                                             |                                                                                                                                                                                                                                                                                                                                                                                                                             |
|           | 10 NO. 8-18 x 3/8" SCREWS,                                                             |                                                                                                                                                                                                                                                                                                                                                                                                                             |
|           | 4 NO. 8 x 1/2" BLACK SCREWS,                                                           | 1                                                                                                                                                                                                                                                                                                                                                                                                                           |
|           | 9 NO. 8-18 x 3/4" SCREWS, 4 WASHERS,                                                   |                                                                                                                                                                                                                                                                                                                                                                                                                             |
|           | 9 DRYWALL ANCHORS, 6 NO. 6 x 1/2" SCREWS.                                              |                                                                                                                                                                                                                                                                                                                                                                                                                             |
|           | SV63628<br>SV63629<br>SV22756<br>SV63626<br>SV63627<br>SV08487WD<br>SV22759<br>SV22757 | SV63628  Non-duct kit upper decorative flue chimney, stainless steel  Non-duct kit upper decorative flue chimney, black stainless steel  SV22756  6" ROUND METAL FLEXIBLE DUCT  SV63626  Upper plenum plate  SV63627  Lower plenum plate  SV08487WD  6" ROUND ADAPTER  SV22759  CHARCOAL FILTER CLIP (SET OF 4)  PARTS BAG:  10 NO. 8-18 x 3/8" screws,  4 NO. 8 x 1/2" Black screws,  9 NO. 8-18 x 3/4" screws, 4 washers, |

 $<sup>^{\</sup>star}$  Not shown.