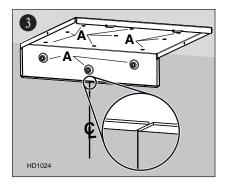

Perform steps 7 to 10 in range hood installation guide, then continue here using the non-duct kit parts.

Remove the shipping tape retaining the lower and upper plenum plates with the 6" round adapter together. Carefully align the upper plenum plate central notch with the line traced in step 8 from range hood installation manual (see inset at right) and place it flush to the ceiling. Use the plate as a template to mark the position (A) of its screws.

NOTE: To ease installation, there are many screw configurations: 9 in ceiling and 3 in wall. Only 4 screws are needed to hold the top plenum plate.

Insert the included drywall anchors in the marked holes, then secure the upper plate using 4 no. 8 x 3/4" screws and washers (included with non-duct kit). Make sure the plate is tight against the wall and ceiling.