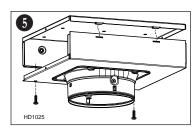

- Using 4 no. 8 x 3/8" provided screws, assemble the 6" round adapter to the lower plenum plate.
- **3** Assemble the lower plenum plate and 6" round adapter assembly to the upper plate by inserting both tabs of the top plenum plate to their corresponding slots in lower plenum plate. Secure the plenum assemby using 2 no. 8-18 x 3/8" screws (included).
- O Plug hood power cord into the outlet.
  Slide a 6" round flexible metal duct (included) over the adapter/damper on the hood. Use metal foil duct tape to seal the joint.
- Stretch the flexible metal duct up to the plenum, over the adapter. Use metal foil duct tape to seal the joint.

Continue on next page.

- 8 Remove protective plastic film covering the lower flue only.
- NOTE: Do not use the upper decorative flue included with the hood.
- Peel off the plastic film covering both top corners of the upper decorative flue (included with the non-duct kit).  $\frac{1}{2} \int_{-\infty}^{\infty} \frac{1}{2} \left( \frac{1}{2} \int_{-\infty}^{\infty} \frac{1}{2} \left( \frac{1}{2}$
- Position the lower flue rear notches down (the ones with the 45° angle). Gently slide upper flue inside lower flue, louvers end up.
- Ocarefully slide in place the decorative flue base (notches end first) in the groove (shaded part in inset at right) behind the exterior wall of the top of the hood.
- Slide the upper flue up to the ceiling. The plenum must be inside the flue. Secure the upper flue to the plenum sides using 2 no. 8 x 3/8" screws (included) per side for stainless steel model or 2 no. 8 x 1/2" black screws (included) per side for black stainless model.