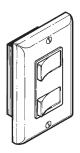

# Model 68V(Ivory), 68W(White) Two-function Control

- Two, independent, 120 VAC, 15 Amp rocker switches 20 Amp total)
- Fits single-gang box
- For use with all Broan heaters and fans within Amp ratings