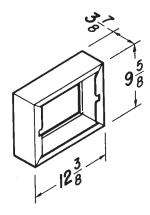

# Model 84 Surface-Mounting Kit

- Heavy, 22-gauge steel
- White, baked enamel finish
- Includes all mounting hardware
- For use with Broan Models 170 thru 181