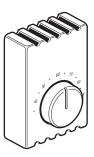

# Model 87W Line-Voltage Thermostat

- 120 VAC / 240 VAC, 22A
- 277 VAC, 19A
- Snap-action, bimetal
- 40°F to 80°F temperature range
- Fits single-gang box
- For use with all Broan Heaters