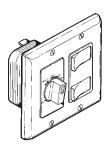

# Model 68V(Ivory), 68W(White) Two-function Control

- Two, independent, 120 VAC, 15 Amp rocker switches 20 Amp total)
- Fits single-gang box
- For use with all Broan heaters and fans within Amp ratings