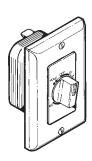

# Model 63V(Ivory), 63W(White) 60-Minute Time Control with Rocker Switch

- Separate ON/OFF rocker switch
- Timer operates continuously or for any set period up to 60 minutes
- 120V, 20 Amp or 240VAC, 10 Amp capacity
- Fits two-gang box
- 120V, 20 Amp or 240VAC
- For use with all Broan heaters and fans within Amp ratings