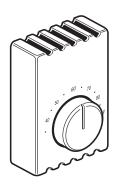

# Model 87W Line-Voltage Thermostat

- 120 VAC / 240 VAC, 22A
- 277 VAC, 19A
- Snap-action, bimetal
- 40°F to 80°F temperature range
- Fits single-gang box
- For use with all Broan Heaters