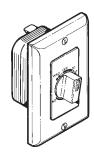

# Model 59V(Ivory), 59W(White) 60-Minute Time Control

- Operates continuously or for any set period up to 60 minues
- Fits single-gang box
- 120V, 20 Amp or 240VAC, 10 Amp capacity
- For use with all Broan heaters and fans within Amp ratings

# Model 61V(Ivory), 61W(White) 15-Minute Time Control

- Operates for any set period up to 15 minues (no "continuous on" position)
- Fits single-gang box
- 120V, 20 Amp or 240VAC, 10 Amp capacity
- For use with all Broan heaters and fans within Amp ratings