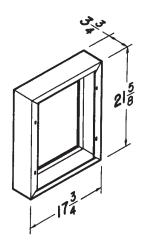

# Model 85 Surface-Mounting Kit

- Heavy, 22-gauge steel
- White, baked enamel finish
- Includes all mounting hardware
- For use with Broan Vestibule Heaters Models 192, 194 & 198