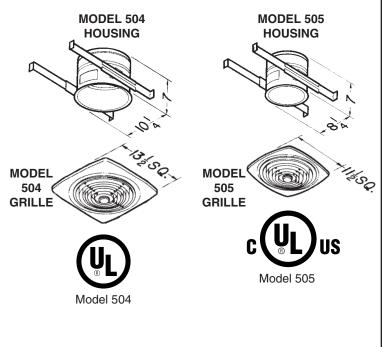

#### FEATURES

GRILLE:

- Contemporary styling for modern homes
- White polymeric grilles can be painted to match any decor

• Aluminum filter available - purchase separately MOTOR:

- Permanently lubricated, thermally protected, plug-in motor
- Specially designed fiberglass-reinforced fan blades
- Motor assembly offers fast, easy "twist-lock" installation HOUSING:
- Galvanized steel housing, 25 gage
- Model 505 (8" model) has built-in backdraft damper
- Adjustable mounting brackets with keyhole slots span 14" to 24"
- Model 472 Reducer-Damper available separately allows Model 504 to use 8" round duct and adds a damper

#### SPECIFICATIONS

| MODEL | VOLTS | AMPS | RPM  | SONES | CFM | DUCT    |
|-------|-------|------|------|-------|-----|---------|
| 504   | 120   | 1.7  | 1630 | 8.0   | 330 | 10" Rd. |
| 505   | 120   | 1.5  | 2270 | 8.5   | 200 | 8" Rd.  |

Motor assembly shall be removable and permanently lubricated. RPM shall not exceed 1630 (Model 504), (2270 RPM – Model 505).

Air delivery shall be no less than 330 CFM and sound levels no greater than 8.0 Sones (Model 504) (200 CFM and 8.5 Sones – Model 505). All air and sound ratings shall be certified by HVI. Model 504 shall be U.L. Listed and Model 505 cULus Listed.