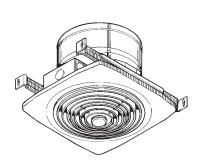

#### FEATURES

GRILLE:

- Contemporary styling for modern homes
- White polymeric grilles can be painted to match any decor

• Aluminum filter available - purchase separately MOTOR:

- Permanently lubricated, thermally protected, plug-in motor
- Specially designed fiberglass-reinforced fan blades
- Motor assembly offers fast, easy "twist-lock" installation HOUSING:
- Galvanized steel housing, 25 gage
- Model 505 (8" model) has built-in backdraft damper
- Adjustable mounting brackets with keyhole slots span 14" to 24"
- Model 472 Reducer-Damper available separately allows Model 504 to use 8" round duct and adds a damper

#### SPECIFICATIONS

| MODEL | VOLTS | AMPS | RPM  | SONES | CFM | DUCT    |
|-------|-------|------|------|-------|-----|---------|
| 504   | 120   | 1.7  | 1630 | 8.0   | 330 | 10" Rd. |
| 505   | 120   | 1.5  | 2270 | 8.5   | 200 | 8" Rd.  |