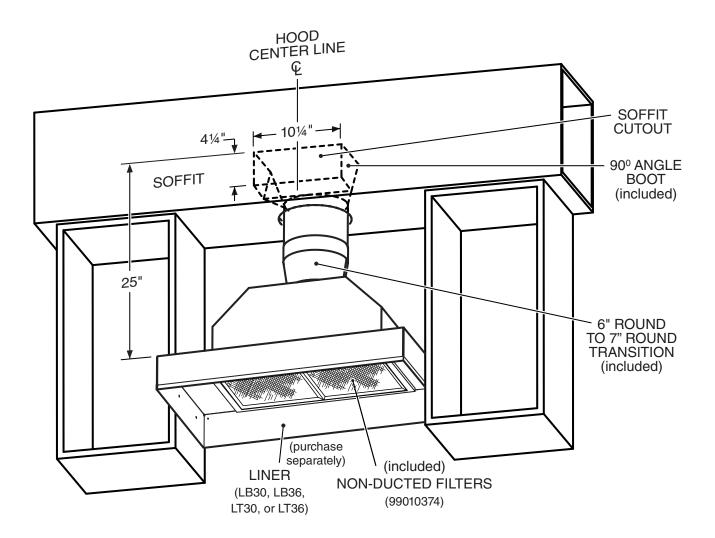

ilters** furnished with kit. Refer to installation instructions provided with filters.
- 3. Remove backdraft damper. (Damper supplied with power module.)
- 4. Install the 6" round to 7" round transition over exhaust of unit.
- 5. Connect 7" round duct to transition.
- 6. Cut hole in bottom of **soffit** to allow clearance for the **90**° **angle boot**.
- 7. Locate center of **4**<sup>1</sup>/<sub>4</sub>" **x 10**<sup>1</sup>/<sub>4</sub>" **opening** on soffit at **horizontal centerline of hood** and **25**" above top of **liner**.
- 8. Layout 4¼" x 10¼" pattern and cut opening in soffit.
- 9. Insert 90° angle boot into soffit opening and connect boot to 7" round duct.
- 10. Install grille (included) into soffit opening.
- 11. Use duct tape to make all connections secure and air tight.