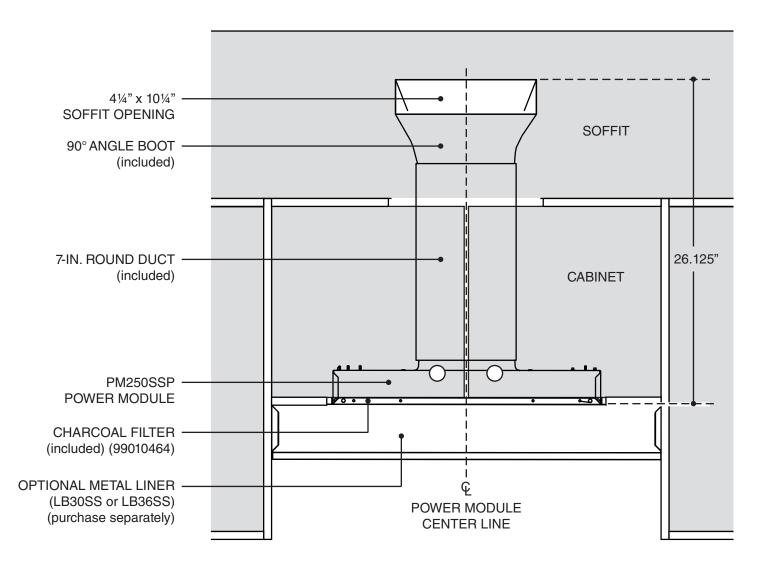

## 358NDK DUCTLESS CONVERSION KIT FOR THRU SOFFIT VENTING FOR USE WITH PM250SSP POWER MODULE

- 1. Install PM250SSP per installation instructions shipped with power module.
- 2. Remove aluminum filter and attach the **CHARCOAL FILTER** (included) to the backside of the aluminum filter with the 4 supplied metal clips.
- 3. Cut hole in bottom of **SOFFIT** to allow clearance for the **90° ANGLE BOOT**.
- 4. Locate top of 4½" X 10½" OPENING on soffit centered on POWER MODULE CENTERLINE and 26.125" above bottom of POWER MODULE.
- 5. Layout 4¼" x 10¼" pattern and cut opening in soffit.
- 6. Connect 90° ANGLE BOOT to 7" ROUND DUCT.
- 7. Insert boot end into soffit and connect 7" round duct end to the exhaust of the unit.
- 8. Install **GRILLE** (included not shown) into soffit opening.
- 9. Use metal foil tape to make all connections secure and air tight.