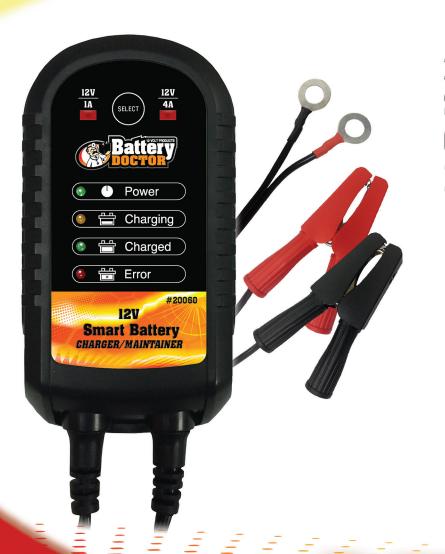

# 12 VOLT - 1/4 AMP SMART BATTERY CHARGER/ MAINTAINER

#20060: UNIQUE FEATURES

- 7 Stage Smart Battery Technology Prevents Overcharging
- Reverse Hook-up Protection/Spark Resistant
- Charges and Maintains Batteries from 5 to 400 Amp Hours
- Includes Ring Terminals and Alligator Clip Cable Attachments

#### #20060

12 Volt – 1/4 Amp Smart Battery Charger/Maintainer

- 7 Stage Smart Battery Technology Prevents Overcharging
- Reverse Hook-up Protection/Spark Resistant
- Charges and Maintains Batteries from 5 to 400 Amp Hours
- Includes Ring Terminals and Alligator Clip Cable Attachments