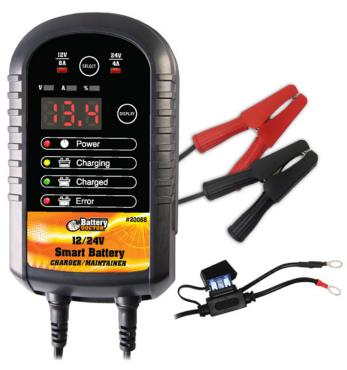

## #20068

12V/8A & 24V/4A

### Smart Battery Charger/Maintainer

- Digital Display Shows Voltage and Amperage
- 7 Stage Smart Battery Technology Prevents Overcharging
- Reverse Hook-up Protection/Spark Resistant
- Charges and Maintains Batteries from 5 to 400 Amp Hours
- Includes Ring Terminals and Alligator Clip Cable Attachments