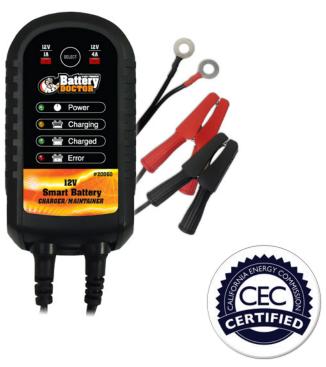

# 12 VOLT - 1/4 AMP SMART BATTERY CHARGER/ MAINTAINER

#20060: UNIQUE FEATURES

- 7 Stage Smart Battery Technology Prevents Overcharging
- Reverse Hook-up Protection/Spark Resistant
- Charges and Maintains Batteries from 5 to 400 Amp Hours
- Includes Ring Terminals and Alligator Clip Cable Attachments

#### #20060

12 Volt – 1/4 Amp Smart Battery Charger/Maintainer

- 7 Stage Smart Battery Technology Prevents Overcharging
- Reverse Hook-up Protection/Spark Resistant
- Charges and Maintains Batteries from 5 to 400 Amp Hours
- Includes Ring Terminals and Alligator Clip Cable Attachments