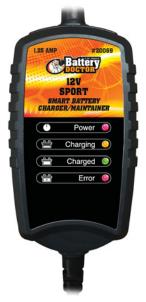

## #20069

## 12 Volt 1.25 Amp Sport

- Charges and Maintains Batteries from 5 to 200 Amp hours
- Maintains Batteries up to 400 Amp Hours