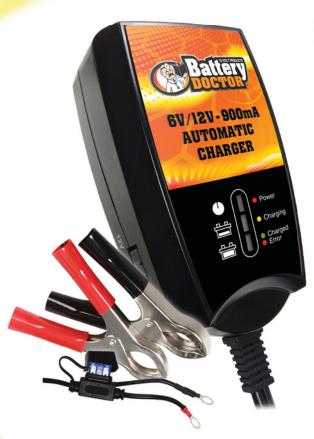

# 6/12 VOLT - 900mA AUTOMATIC WALL MOUNT BATTERY CHARGER/MAINTAINER

## #20026

#### **FEATURES & BENEFITS**

- 3 Stage Automatic Charging (Overcharge Protection)
- Reverse Hook-up Protection (Spark Resistant)
- Automatic "Switching Technology" Switches From Full Charge Mode to Float/Maintenance Mode
- Includes Ring Terminal and Alligator Clip Cable Attachments
- 12-foot Output Cable Lead with Ring Terminals and Alligator Clip Connectors
- Plugs into Any 120Vac, 60Hz Outlet