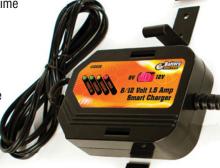

#20026

- Designed to be Mounted Directly on the Vehicle Being Charged
- Molded Plastic Weather Resistant Case
- 68% Lighter than the Competition
- Dual Voltage: 6 and 12 Volt
- Smart Battery Technology Prevents Overcharging
- Reverse Hook-up Protection/Spark Resistant
- Automatic "Switching Technology" Can be Safely Connected to the Stored Vehicle for Long Periods of Time
- Easy-to-Read Battery Charge Status LEDs
- Ring Termination for a Secure Connection
- Includes Mounting Hardware for Mounting on Boats, Automobiles, Tractors, Golf Carts and Other Types of Vehicles
- CEC Certified

## #20026