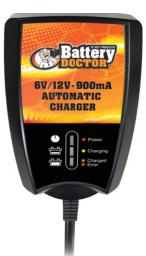

# 6/12 VOLT - 900mA AUTOMATIC WALL MOUNT BATTERY CHARGER/MAINTAINER

## #20026

#20026

- Designed to be Mounted Directly on the Vehicle Being Charged
- Molded Plastic Weather Resistant Case
- 68% Lighter than the Competition
- Dual Voltage: 6 and 12 Volt
- Smart Battery Technology Prevents Overcharging
- Reverse Hook-up Protection/Spark Resistant
- Automatic "Switching Technology" Can be Safely Connected to the Stored Vehicle for Long Periods of Time
- Easy-to-Read Battery Charge Status LEDs
- Ring Termination for a Secure Connection
- Includes Mounting Hardware for Mounting on Boats, Automobiles, Tractors, Golf Carts and Other Types of Vehicles
- CEC Certified

#### 6/12 Volt 900ma Wall Mount™

- Charges and Maintains Batteries from 5 to 100 Amp Hours
- Maintains Batteries up to 200 Amp Hours