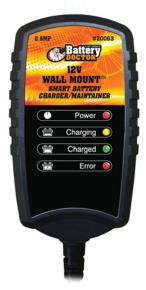

## #20063

## 12 Volt 2 Amp Wall Mount™

- Charges and Maintains Batteries from 5 to 200 Amp Hours
- Maintains Batteries up to 400 Amp Hours