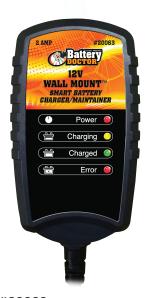

#### #20063

#### 12 Volt 2 Amp Wall Mount™

- Charges and Maintains Batteries from 5 to 200 Amp Hours
- Maintains Batteries up to 400 Amp Hours