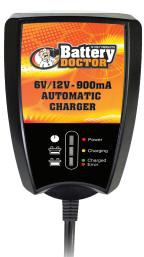

#### #20026

#### 6/12 Volt 900ma Wall Mount™

- Charges and Maintains Batteries from 5 to 100 Amp Hours
- Maintains Batteries up to 200 Amp Hours