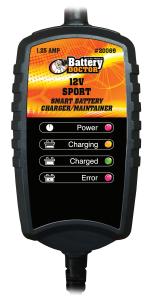

#### #20069

#### 12 Volt 1.25 Amp Sport

- Charges and Maintains Batteries from 5 to 200 Amp hours
- Maintains Batteries up to 400 Amp Hours