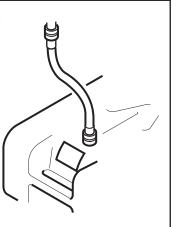

## **Assembly/Operating Instructions:**

Drain water hook-up: Connect Tote-Along to coach with filler hose assembly. Vent Tote-Along by loosening 3" cap.

Emptying: Un-hook Tote-Along from coach. Pull to approved dump station. Vent Tote-Along by lossening 3/4" cap. Tip and dump.

## Cleaning: Attach hose to filler hose assembly and flush tank throughly.