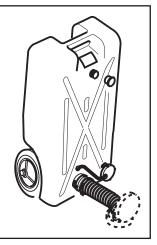

## **Assembly/Operating Instructions:**

Drain water hook-up: Connect Tote-Along to coach with filler hose assembly. Vent Tote-Along by loosening 3" cap.

Emptying: Un-hook Tote-Along from coach. Pull to approved dump station. Vent Tote-Along by lossening 3/4" cap. Tip and dump.

## **Parts List:**

| ITEM<br>1<br>2<br>3<br>4<br>5<br>6<br>7<br>8<br>9<br>10<br>11<br>12<br>13<br>14<br>15<br>16<br>17 | PART NO. 28509 10895 26027 80515 10225 10898 11576 26060 26048 17274 12316 10400 26069 26057 26097 26096 | REQ'D 1 2 1 1 1 1 1 1 1 1 1 | DESCRIPTION TANK 15 GALLON WHEEL (5.5") AXLE BUSHING HOSE WASHER PUSH NUT (3/8") HOSE CAP (3/4") FILLER HOSE ASSEMBLY STRAIGHT BAYONET ADAPTOR (3") CAP (3") WARNING LABEL SEWER HOSE (5') HOSE CLAMP WARNING LABEL EXTEND HANDLE STRAP (3") GASKET |
|---------------------------------------------------------------------------------------------------|----------------------------------------------------------------------------------------------------------|-----------------------------|-----------------------------------------------------------------------------------------------------------------------------------------------------------------------------------------------------------------------------------------------------|
|---------------------------------------------------------------------------------------------------|----------------------------------------------------------------------------------------------------------|-----------------------------|-----------------------------------------------------------------------------------------------------------------------------------------------------------------------------------------------------------------------------------------------------|