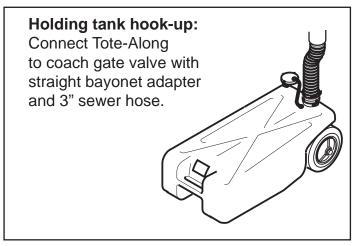

## **Assembly/Operating Instructions:**

Drain water hook-up: Connect Tote-Along to coach with filler hose assembly. Vent Tote-Along by loosening 3" cap.

Emptying: Un-hook Tote-Along from coach. Pull to approved dump station. Vent Tote-Along by lossening 3/4" cap. Tip and dump.

## **Parts List:**

| ITEM<br>1<br>2<br>3<br>4<br>5<br>6<br>7<br>8<br>9<br>10<br>11<br>12<br>13<br>14<br>15<br>16<br>17 | PART NO. 28509 10895 26027 80515 10225 10898 11576 26060 26048 17274 12316 10400 26069 26057 26097 26096 | REQ'D 1 2 1 1 1 1 1 1 1 1 1 | DESCRIPTION TANK 15 GALLON WHEEL (5.5") AXLE BUSHING HOSE WASHER PUSH NUT (3/8") HOSE CAP (3/4") FILLER HOSE ASSEMBLY STRAIGHT BAYONET ADAPTOR (3") CAP (3") WARNING LABEL SEWER HOSE (5') HOSE CLAMP WARNING LABEL EXTEND HANDLE STRAP (3") GASKET |
|---------------------------------------------------------------------------------------------------|----------------------------------------------------------------------------------------------------------|-----------------------------|-----------------------------------------------------------------------------------------------------------------------------------------------------------------------------------------------------------------------------------------------------|
|---------------------------------------------------------------------------------------------------|----------------------------------------------------------------------------------------------------------|-----------------------------|-----------------------------------------------------------------------------------------------------------------------------------------------------------------------------------------------------------------------------------------------------|