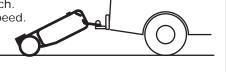

## **ACCESSORY FOR 15 GALLON - TOW BRACKET**

Put tow bracket in place on tank. Be sure tank caps are tight.

Put tow bracket loop over ball hitch. Do not tow faster than walking speed.