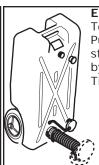

## **ACCESSORY FOR 15 GALLON - TOW BRACKET**

Put tow bracket in place on tank. Be sure tank caps are tight.

Put tow bracket loop over ball hitch. Do not tow faster than walking speed.