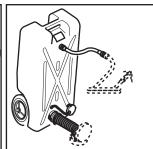

## **ACCESSORY FOR 15 GALLON - TOW BRACKET**

Put tow bracket in place on tank. Be sure tank caps are tight.

Put tow bracket loop over ball hitch. Do not tow faster than walking speed.