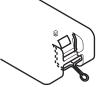

## TOTE-ALONG PARTS LIST: 15 GALLON P/N 11747

| ITEM     | PART NO.       | REQ'D  | DESCRIPTION                      |                                                                      |
|----------|----------------|--------|----------------------------------|----------------------------------------------------------------------|
| 1        | 20744          | 1      | TANK 15 GALLON                   | $\bigcirc \qquad 16 \bigcirc \qquad 10 \qquad \qquad \parallel_{13}$ |
| 1 _      |                | _      |                                  |                                                                      |
| 2        | 20686          | 2      | WHEEL (8.77")                    |                                                                      |
| 3        | 20743<br>20731 | 1      | AXLE 15 GALLON<br>AXLE 22 GALLON |                                                                      |
| 4        | 617-0020       | 1      | BUSHING                          | 2 15-                                                                |
| 5        | 10225          | 2<br>3 | HOSE WASHER                      |                                                                      |
| 6        | 615-0001       | 2      | PUSH NUT (5/8")                  |                                                                      |
| 7        | 11576          | 1      | HOSE CAP (3/4")                  |                                                                      |
| 8        | 15655          | 1      | FILLER HOSE ASSEMBLY             | / _                                                                  |
| 9        | 26060          | 1      | ADAPTOR ASSEMBLY (3")            | 1 5-8 3 1 3                                                          |
| 10       | 26048          | 1      | CAP (3")                         | 5-8 / 3 4 2                                                          |
| 11       | 17274          | 1      | WARNING LABEL                    |                                                                      |
| 12<br>13 | 12316<br>16362 | 1      | SEWER HOSE (5') TOW HANDLE       |                                                                      |
| 14       | 10400          | i      | HOSE CLAMP                       |                                                                      |
| 15       | 26097          | i      | STRAP (3")                       |                                                                      |
| 16       | 26096          | i      | GASKET                           |                                                                      |
|          |                |        |                                  | \\\\\\\\\\\\\\\\\\\\\\\\\\\\\\\\\\\\\\                               |
|          |                |        |                                  |                                                                      |
|          |                |        |                                  |                                                                      |
|          |                |        |                                  |                                                                      |
|          |                |        |                                  | \\\\\\\\\\\\\\\\\\\\\\\\\\\\\\\\\\\\\\                               |
|          |                |        |                                  | ``                                                                   |
|          |                |        |                                  |                                                                      |
|          |                |        |                                  |                                                                      |
|          |                |        |                                  |                                                                      |
|          |                |        |                                  |                                                                      |
|          |                |        |                                  |                                                                      |
|          |                |        |                                  |                                                                      |
|          |                |        |                                  |                                                                      |
|          |                |        |                                  |                                                                      |
|          |                |        |                                  |                                                                      |
|          |                |        |                                  |                                                                      |
|          |                |        |                                  |                                                                      |