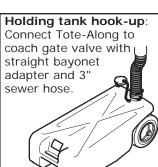

## TOTE-ALONG PARTS LIST: 15 GALLON P/N 11747

| ITEM     | PART NO.       | REQ'D  | DESCRIPTION                      |                                                                      |
|----------|----------------|--------|----------------------------------|----------------------------------------------------------------------|
| 1        | 20744          | 1      | TANK 15 GALLON                   | $\bigcirc \qquad 16 \bigcirc \qquad 10 \qquad \qquad \parallel_{13}$ |
| 1 _      |                | _      |                                  |                                                                      |
| 2        | 20686          | 2      | WHEEL (8.77")                    |                                                                      |
| 3        | 20743<br>20731 | 1      | AXLE 15 GALLON<br>AXLE 22 GALLON |                                                                      |
| 4        | 617-0020       | 1      | BUSHING                          | 2 15-                                                                |
| 5        | 10225          | 2<br>3 | HOSE WASHER                      |                                                                      |
| 6        | 615-0001       | 2      | PUSH NUT (5/8")                  |                                                                      |
| 7        | 11576          | 1      | HOSE CAP (3/4")                  |                                                                      |
| 8        | 15655          | 1      | FILLER HOSE ASSEMBLY             | / _                                                                  |
| 9        | 26060          | 1      | ADAPTOR ASSEMBLY (3")            | 1 5-8 3 1 3                                                          |
| 10       | 26048          | 1      | CAP (3")                         | 5-8 / 3 4 2                                                          |
| 11       | 17274          | 1      | WARNING LABEL                    |                                                                      |
| 12<br>13 | 12316<br>16362 | 1      | SEWER HOSE (5') TOW HANDLE       |                                                                      |
| 14       | 10400          | i      | HOSE CLAMP                       |                                                                      |
| 15       | 26097          | i      | STRAP (3")                       |                                                                      |
| 16       | 26096          | i      | GASKET                           |                                                                      |
|          |                |        |                                  | \\\\\\\\\\\\\\\\\\\\\\\\\\\\\\\\\\\\\\                               |
|          |                |        |                                  |                                                                      |
|          |                |        |                                  |                                                                      |
|          |                |        |                                  |                                                                      |
|          |                |        |                                  | \\\\\\\\\\\\\\\\\\\\\\\\\\\\\\\\\\\\\\                               |
|          |                |        |                                  | ``                                                                   |
|          |                |        |                                  |                                                                      |
|          |                |        |                                  |                                                                      |
|          |                |        |                                  |                                                                      |
|          |                |        |                                  |                                                                      |
|          |                |        |                                  |                                                                      |
|          |                |        |                                  |                                                                      |
|          |                |        |                                  |                                                                      |
|          |                |        |                                  |                                                                      |
|          |                |        |                                  |                                                                      |
|          |                |        |                                  |                                                                      |
|          |                |        |                                  |                                                                      |