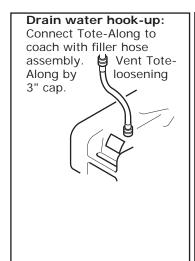

## TOTE-ALONG OWNER'S INSTRUCTIONS 15 **GALLON - P/N 11747**

Emptying: Un-hook Tote-Along from coach. Pull to approved dump station. Vent Tote-Along by loosening 3/4" cap. Tip and dump.

Cleaning: Attach hose to filler hose assembly and flush tank throughly.