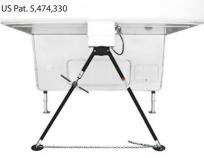

### **Tripod**

US Pat. 5,474,330

BAL's King Pin Stabilizing Jacks are designed to offer a more fi m and stable camping experience by supporting the king pin hitch on a fi th wheel travel trailer. Once the King Pin Stabilizing Jack is installed, you can tension the Jack against the hitch by tightening our patented foldable drive screw or tension ratchet. This tension helps prevent movement associated with the heavy overhang of a fi th wheel trailer.

#### **Standard Tripod**

#### Model 25033

- Foldable drive screw helps tension jack to trailer pin
- · Economy model with three fi ed legs
- · Optional 25001 Extension Leg can be added
- Height adjustment: 44" to 50"