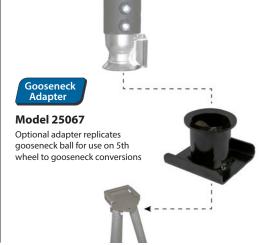

### **Gooseneck Tripod**

#### **Model 25037**

- Foldable drive screw helps tension jack to trailer pin
- · Works with add-on gooseneck conversion hitches
- · Includes adapter to fit o gooseneck hitch
- · Optional 25001 Extension Leg can be added
- · Height adjustment: 34" to 38"