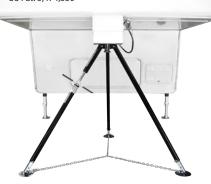

### **Tripod**

US Pat. 5,474,330

BAL's King Pin Stabilizing Jacks are designed to offer a more fi m and stable camping experience by supporting the king pin hitch on a fi th wheel travel trailer. Once the King Pin Stabilizing Jack is installed, you can tension the Jack against the hitch by tightening our patented foldable drive screw or tension ratchet. This tension helps prevent movement associated with the heavy overhang of a fi th wheel trailer.

#### **Deluxe Tripod**

#### Model 25035

- · Foldable drive screw helps tension jack to trailer pin
- · Includes three extension legs for extra height & support
- · Height adjustment: 44" to 66"