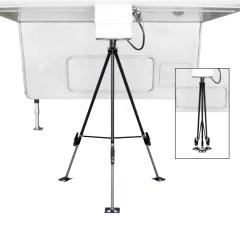

### **Gooseneck Tripod**

#### **Model 25037**

- Foldable drive screw helps tension jack to trailer pin
- · Works with add-on gooseneck conversion hitches
- · Includes adapter to fit o gooseneck hitch
- · Optional 25001 Extension Leg can be added
- · Height adjustment: 34" to 38"