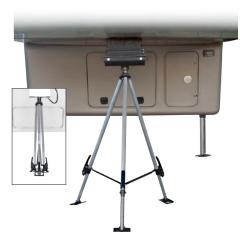

### **Bipod**

#### **Deluxe Bipod**

#### Model 25030

- · Offers full side-to-side stability
- Foldable drive screw helps tension jack to trailer pin
- Includes two extension legs for extra height & support
- · Sets up quickly and easy to operate
- · Heavy duty construction yet lightweight & easy to store
- · Large diameter base pads improve jack stability
- · Heavy duty chain & hardware offers maximum adjustability
- · Height adjustment