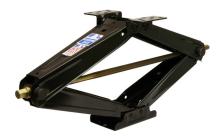

LoPro SJ24

Model 24028 Boxed pair w/ handle Model 24008 Single bulk jack\*

- Extends up to 24 inches
- New low profile storage 3 1/4 inches
- 5,000 pound static load capacity
- · Stabilization & leveling capabilities
- Quick & easy operation
- · Automotive quality rust protection
- · Mounting hardware included
- · Made in the USA
- Standard Crank Handle (20036)
- · Used on travel trailers, 5th wheels, and tent campers