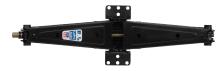

Classic Series

US Pat. 6,375,161, 6,607,181 & 6,527,251

Deluxe - 24"

Model 24002D Boxed pair w/ handle Model 24001 Boxed single Model 24010 Single bulk jack\*

- Extends from 4 to 24 inches
- 7,500 pound static load capacity

Deluxe - 30"

Model 24003D Boxed pair w/ handle Model 24013 Single bulk jack\*

- Extends from 4 to 30 inches
- 5,000 pound static load capacity

## **Both Models Include:**

- · Stabilization & leveling capabilities
- Faster, smoother operation
- · Automotive quality rust protection
- · Mounting hardware included
- · Made in the USA
- Swivel Head Deluxe Crank Handle (20037)
- · Used on travel trailers, 5th wheels, and tent campers