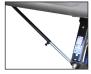

The leveling capabilities of your BAL Scissors Jack are maximized after it is extended past the half way point. The lift capacity increases allowing you to maximize the jack's leveling abilities. In the case of low ground clearance, this can be achieved by placing a block under the RV tire to gain additional height between your trailer frame and the ground.