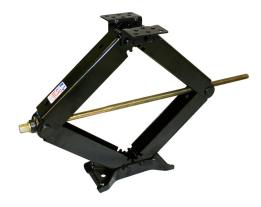

Classic Series

US Pat. 6,375,161, 6,607,181 & 6,527,251

Deluxe - 24"

Model 24002D Boxed pair w/ handle Model 24001 Boxed single Model 24010 Single bulk jack\*

- Extends from 4 to 24 inches
- 7,500 pound static load capacity

Deluxe - 30"

Model 24003D Boxed pair w/ handle Model 24013 Single bulk jack\*

- Extends from 4 to 30 inches
- 5,000 pound static load capacity

## **Both Models Include:**

- · Stabilization & leveling capabilities
- Faster, smoother operation
- · Automotive quality rust protection
- · Mounting hardware included
- · Made in the USA
- Swivel Head Deluxe Crank Handle (20037)
- · Used on travel trailers, 5th wheels, and tent campers