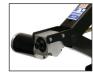

ADD-ONS:

Helps eliminate unwanted movement in your trailer by adding support from the jack's foot to the trailer

24210 PowerPak

convenience of push button operation with this simple add-on

\* Single jack, no box, no hardware.