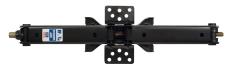

## LEVELING SCISSORS JACKS

**LoPro Series** 

CA Pat. 2,723,099

BAL continues to set the standard with high quality, innovative, American made scissors jacks for the RV industry. Our complete line of jacks offer leveling and stabilization capabilities for all types of travel trailers, fifth wheels, and tent campers. Our Classic Series are time tested and OEM approved while our new LoPro model is an economical, durable option. Trust in BAL for all of your Sta-BAL-ization Solutions.

LoPro SJ24

Model 24028 Boxed pair w/ handle Model 24008 Single bulk jack\*

- Extends up to 24 inches
- New low profile storage 3 1/4 inches
- 5,000 pound static load capacity
- · Stabilization & leveling capabilities
- Quick & easy operation
- · Automotive quality rust protection
- · Mounting hardware included
- · Made in the USA
- Standard Crank Handle (20036)
- · Used on travel trailers, 5th wheels, and tent campers