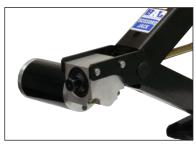

## **PowerPak**

US Pat. 8,052,125 & 7,328,884; CA Pat. 2,549,620

BAL's PowerPak add-on motor kit makes operating your trailer's jacks easy and effortless. With the simple push of a button, the PowerPak quickly extends or retracts your jacks with no tiresome hand cranking. A great way to make your camping experience even more enjoyable!

## **PowerPak**

Model 24210 Boxed kit of two Model 23110B Single replacement motor

- Works with all BAL Scissors Jacks & 'C' Jacks
- Quickly lower & raise your jacks with the push of a button
- · Enjoy the convienence of power jacks with no bending over to hand crank
- Fast RPM with quiet 12 volt motor (2 per box)
- Easy to install to existing jacks
- Manual override for more lift capcity or for power failure
- Includes two sets of brackets for Scissors or 'C' Jacks
- Two rocker switches with circuit breakers per box
- Jacks not included