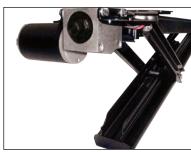

## **PowerPak**

US Pat. 8,052,125 & 7,328,884; CA Pat. 2,549,620

BAL's PowerPak add-on motor kit makes operating your trailer's jacks easy and effortless. With the simple push of a button, the PowerPak quickly extends or retracts your jacks with no tiresome hand cranking. A great way to make your camping experience even more enjoyable!

## **PowerPak**

Model 24210 Boxed kit of two Model 23110B Single replacement motor

- Works with all BAL Scissors Jacks & 'C' Jacks
- Quickly lower & raise your jacks with the push of a button
- · Enjoy the convienence of power jacks with no bending over to hand crank
- Fast RPM with quiet 12 volt motor (2 per box)
- Easy to install to existing jacks
- Manual override for more lift capcity or for power failure
- Includes two sets of brackets for Scissors or 'C' Jacks
- Two rocker switches with circuit breakers per box
- Jacks not included