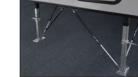

1 Box for Front OR Rear

• Assists in supporting jack leg to frame of trailer

1 Box for Rear

Model 23216 Boxed kit of two w/ hardware

TRAVEL TRAILER

- · Creates more stable foundation while camping
- Simple, permanent mount only takes minutes to install
- · Extends and retracts with operation of jack leg
- Use the same 3/4" crank handle to engage lock nut
- · Swivel frame bracket helps against binding on angle mounted jacks
- · Automotive quality rust protection
- Made in the USA