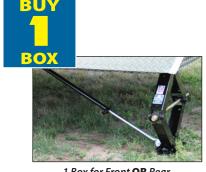

Foot Mount

Swivel Mount

5TH WHEEL

2 Boxes for Front

1 Box for Rear

1 Box for Front

**TENT CAMPER, TRAVEL TRAILER, OR 5TH WHEEL** 

Weekender

1 Box for Front OR Rear

• Assists in supporting jack leg to frame of trailer

1 Box for Rear

Model 23216 Boxed kit of two w/ hardware

TRAVEL TRAILER

- · Creates more stable foundation while camping
- Simple, permanent mount only takes minutes to install
- · Extends and retracts with operation of jack leg
- Use the same 3/4" crank handle to engage lock nut
- · Swivel frame bracket helps against binding on angle mounted jacks
- · Automotive quality rust protection
- Made in the USA