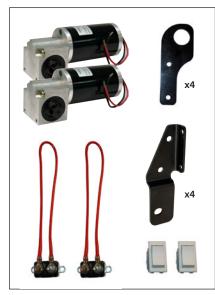

## **PowerPak**

Model 24210 Boxed kit of two Model 23110B Single replacement motor

- Works with all BAL Scissors Jacks & 'C' Jacks
- Quickly lower & raise your jacks with the push of a button
- · Enjoy the convienence of power jacks with no bending over to hand crank
- Fast RPM with quiet 12 volt motor (2 per box)
- Easy to install to existing jacks
- Manual override for more lift capcity or for power failure
- Includes two sets of brackets for Scissors or 'C' Jacks
- Two rocker switches with circuit breakers per box
- Jacks not included

Items included in 24210 kit