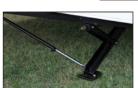

1 Box for Front OR Rear

• Assists in supporting jack leg to frame of trailer

1 Box for Rear

Model 23216 Boxed kit of two w/ hardware

TRAVEL TRAILER

- · Creates more stable foundation while camping
- Simple, permanent mount only takes minutes to install
- · Extends and retracts with operation of jack leg
- Use the same 3/4" crank handle to engage lock nut
- · Swivel frame bracket helps against binding on angle mounted jacks
- · Automotive quality rust protection
- Made in the USA