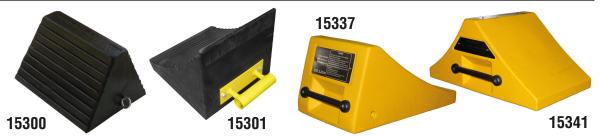

| Model | Material | Tire Size (Diameter)                     | Dimensions                                                                      | Weight             |
|-------|----------|------------------------------------------|---------------------------------------------------------------------------------|--------------------|
| 15300 | Rubber   | 27 in to 32 in (685 mm to 812 mm)        | 10 in (L) x 8 in (W) x 6 in (H)<br>254 mm (L) x 203 mm (W) x 152 mm (H)         | 8.5 lbs (3.9 kg)   |
| 15301 | Rubber   | 47 in to 86 in (1200 mm to 2200 mm)      | 11 in (L) x 11 in (W) x 10 in (H)<br>290 mm (L) x 290 mm (W) x 250 mm (H)       | 22 lbs (10 kg)     |
| 15336 | Urethane | 35 in to 55 in (900 mm to 140 mm)        | 13.3 in (L) x 8.6 in (W) x 7.8 in (H)<br>340 mm (L) x 220 mm (W) x 200 mm (H)   | 7.7 lbs (3.5 kg)   |
| 15353 | Urethane | 47 in to 70 in (1200 mm to 1800 mm)      | 13.38 in (L) x 9.84 in (W) x 7.8 in (H)<br>340 mm (L) x 250 mm (W) x 225 mm (H) | 13.66 lbs (6.2 kg) |
| 15337 | Urethane | 47 in to 86 in (1200 mm to 2200 mm)      | 18 in (L) x 12 in (W) x 9 in (H)<br>475 mm (L) x 305 mm (W) x 225 mm (H)        | 13 lbs (6 kg)      |
| 15341 | Urethane | 31 in to 110 in (790 mm to 2790 mm)      | 22 in (L) x 13 in (W) x 11 in (H)<br>559 mm (L) x 340 mm (W) x 280 mm (H)       | 17 lbs (8 kg)      |
| 15338 | Urethane | 70 in to 118 in (1800 mm to 3000 mm)     | 22.5 in (L) x 13 in (W) x 14 in (H)<br>570 mm (L) x 340 mm (W) x 355 mm (H)     | 19.8 lbs (9 kg)    |
| 15342 | Urethane | 86.6 in to 137.8 in (2200 mm to 3500 mm) | 24 in (L) x 13.5 in (W) x 12 in (H)<br>621 mm (L) x 343 mm (W) x 323 mm (H)     | 24.3 lbs (11 kg)   |
| 15339 | Urethane | 110 in x 165 in (2800 mm to 4200 mm)     | 26.7 in (L) x 13 in (W) x 14 in (H)<br>680 mm (L) x 337 mm (W) x 355 mm (H)     | 30.86 lbs (14 kg)  |